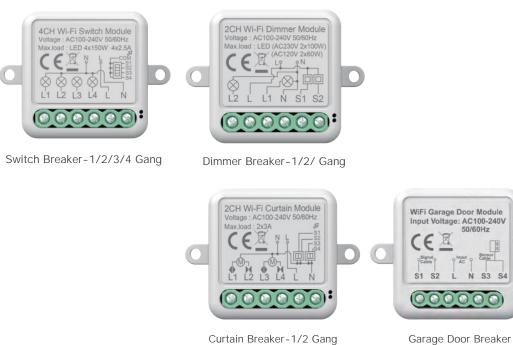

#### Smart Switch Breaker Series (WiFi/ZigBee/Matter)

50/60Hz

Smart Breaker Switch Wireless Remote Control Electrical for Household Appliances Compatible with Alexa DIY Your Home via Iphone Android Tuya App