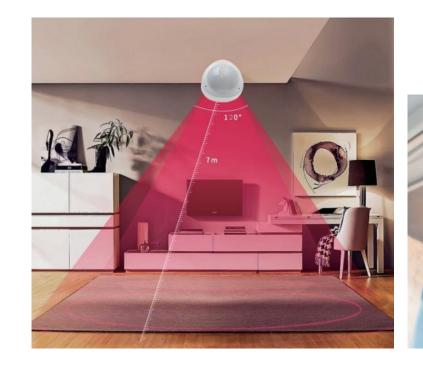

#### Remote control

Mini body

RSH-WiFi-DW10 Door Sensor

RSH–WiFi–MS02 PIR Sensor

RSH-Zigbee-HM101 Human Presence Sensor

RSH–Zigbee–DS04 Door and Window Sensor

RSH–WiFi–SA08 Alarm Sensor

RSH–WiFi–SD05 Smoke Sensor