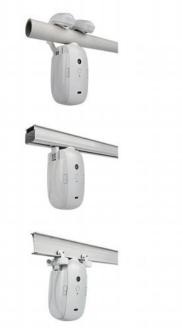

# Smart Curtain Robot Series (WiFi/Zigbee/Bluetooth)

Smart Curtain Robot Wireless App Automate Timer Control, Bluetooth & Zigbee Hub required to Make it Compatible with Alexa, Google Home