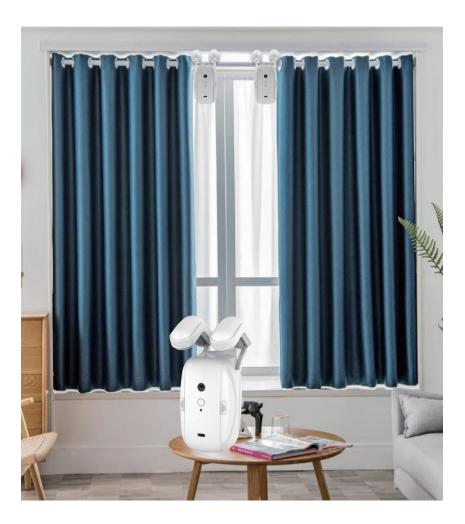

# Smart Curtain Robot Series (WiFi/Zigbee/Bluetooth)

Smart Curtain Robot Wireless App Automate Timer Control, Bluetooth & Zigbee Hub required to Make it Compatible with Alexa, Google Home

#### Smart Blind Curtain Series (WiFi/Zigbee/Bluetooth)

RSH-MC08

Smart Blind Curtain Motorized - Smart Electric Blinds with Bluetooth/WiFi/Zigbee Remote Control, Solar Powered, Bluetooth/Zigbee Hub required to Make it Compatible with Alexa & Google Home

Free your hands and make life more convenient