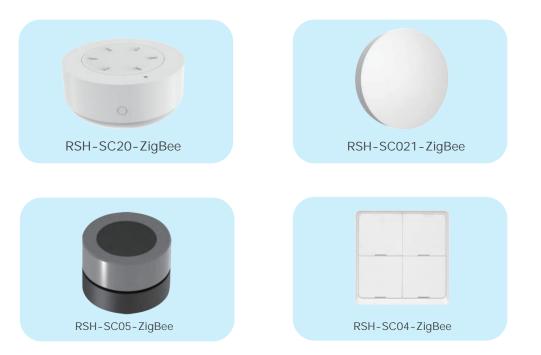

#### Smart Scene Panel Swtich Series (WiFi/Zigbee)

Wireless Remote Control Smart Switch Wall Panel Transmitter, Requires Zigbee Hub, Smart Life/Tuya APP Remote Control, Wireless Button for Smart Home Devices and Scenes