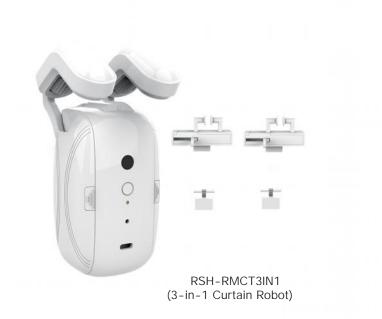

# Smart Curtain Robot Series (WiFi/Zigbee/Bluetooth)

Smart Curtain Robot Wireless App Automate Timer Control, Bluetooth & Zigbee Hub required to Make it Compatible with Alexa, Google Home