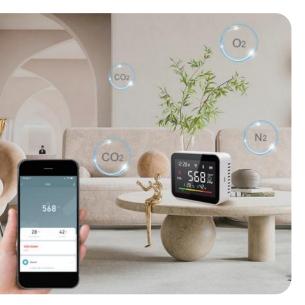

## Smart Air Quality Series (Zigbee/WiFi)

RSH-AirBox04-Zigbee

Smart Air Quality (PM, CO2, VOC, Humidity, Temp, Pressure)

RSH-CO2V1-WiFi

Air Quality Sensor High Version (PM/Co2/VOC/Pressure/Humidity/Temp)

Air Quality Sensor ( Co2/Humidity/VOC)