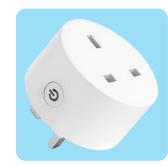

#### **Small and Compact**

Tiny body suitable for various of mounting boxes

WS029-IT

WS022-USA&EU

WS007-EU+FR

WS021-EU

WS009-UK

Outdoor Plug-OP003(EU)

Alexa Smart Plug, Smart Outlet Bluetooth Mesh, Simple Set Up, Alexa App Remote Control, ETL & FCC Certified

WS005-USA

WS008-AU

2