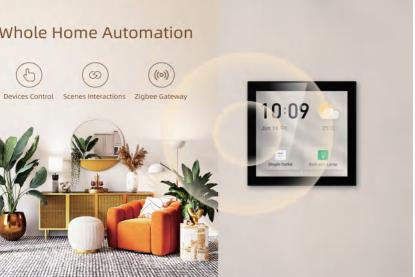

#### Whole Home Automation

Tuya wifi Multi-functional Touch Screen Control Panel 4-inch & 6-inch in-wall Central Controllr for Intelligent Scenes Smart Home.

11:07 🜨

27°C

•

Party Mode

May 25 Tue

Bedroom Lamp