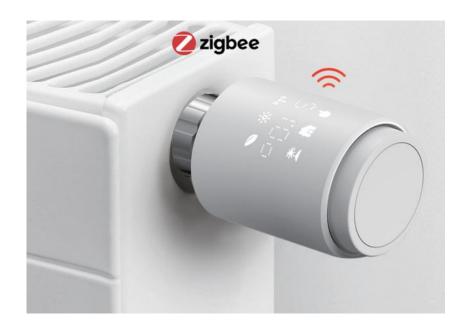

Smart Radiator Thermostat, Digital Heating Thermostat with Hub, Energy Saving, Schedule, Control on the Go via App, Alexa and Google Assistant, Easy Installation and Use

1080P MEDIA BOX

4K 60FPS AD Player