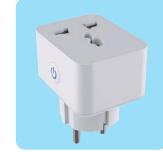

#### **Small and Compact**

Tiny body suitable for various of mounting boxes

WS029-IT

WS022-USA&EU

WS007-EU+FR

WS021-EU

WS009-UK

Outdoor Plug-OP003(EU)

Alexa Smart Plug, Smart Outlet Bluetooth Mesh, Simple Set Up, Alexa App Remote Control, ETL & FCC Certified

WS005-USA

WS008-AU

2