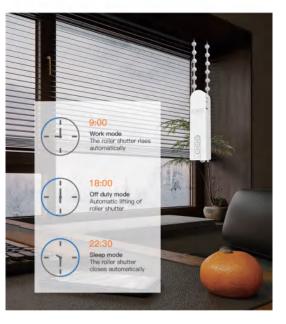

#### Timing automatic lifting

Set the opening and closing time of the curtain, and the curtain will automatically rise and fall

Weather Clock 3-Day Weather Forecast Smart Weather Station Wireless Indoor Outdoor Thermometer Hygrometer Display for Home WiFi Temperature Humidity Gauge Atomic Alarm Clock