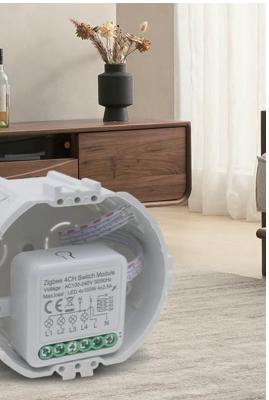

#### Smart Switch Breaker Series (WiFi/ZigBee/Matter)

50/60Hz

Smart Breaker Switch Wireless Remote Control Electrical for Household Appliances Compatible with Alexa DIY Your Home via Iphone Android Tuya App