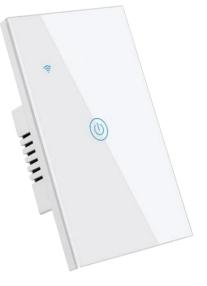

# Smart Switch with Touch Panel (WiFi/ZigBee/Matter)

#### Whole Home Automation

Tuya wifi Multi-functional Touch Screen Control Panel 4-inch & 6-inch in-wall Central Controllr for Intelligent Scenes Smart Home.

11:07 🜨

27°C

•

Party Mode

May 25 Tue

Bedroom Lamp