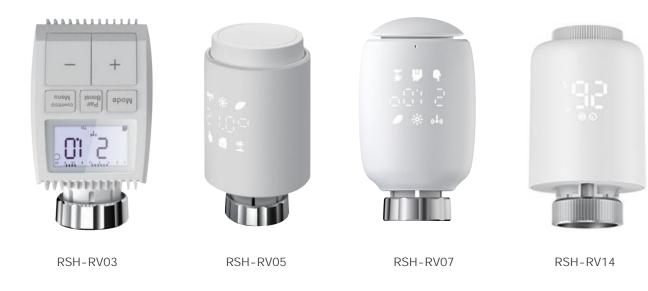

Smart Radiator Thermostat, Digital Heating Thermostat with Hub, Energy Saving, Schedule, Control on the Go via App, Alexa and Google Assistant, Easy Installation and Use

1080P MEDIA BOX

4K 60FPS AD Player