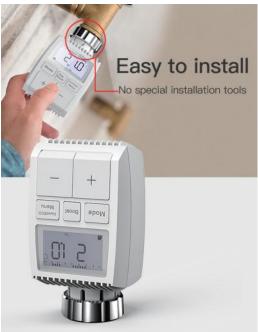

Smart Radiator Thermostat, Digital Heating Thermostat with Hub, Energy Saving, Schedule, Control on the Go via App, Alexa and Google Assistant, Easy Installation and Use

1080P MEDIA BOX

4K 60FPS AD Player