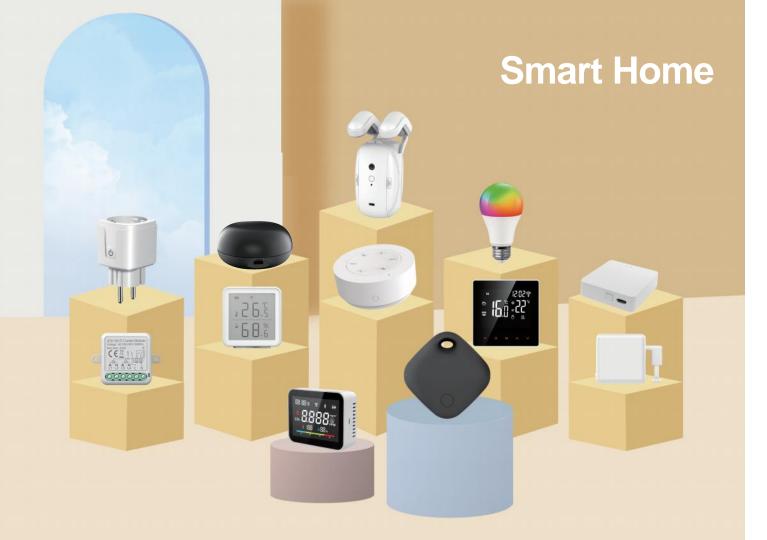

# **Company Profile**

RSH-TECH We Founded in 2008 and Located in ShenZhen. Covering an area of 3000 square meters and Total 100 employees. We focus on Smart home products. We have two brand RSH & Himojo. Our Main products is Smart Plug/Smart Sensor/Smart Tag/Muilty-Gateway (Zigbee+Bluetooth)/Smart Curtain Robot/Smart Fingerbot/Smart Breaker/Smart Scene panel