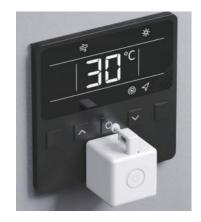

Smart Radiator Thermostat, Digital Heating Thermostat with Hub, Energy Saving, Schedule, Control on the Go via App, Alexa and Google Assistant, Easy Installation and Use

1080P MEDIA BOX

4K 60FPS AD Player