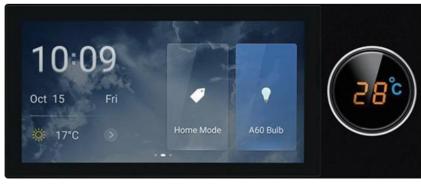

#### Whole Home Automation

Tuya wifi Multi-functional Touch Screen Control Panel 4-inch & 6-inch in-wall Central Controllr for Intelligent Scenes Smart Home.

11:07 🜨

27°C

•

Party Mode

May 25 Tue

Bedroom Lamp