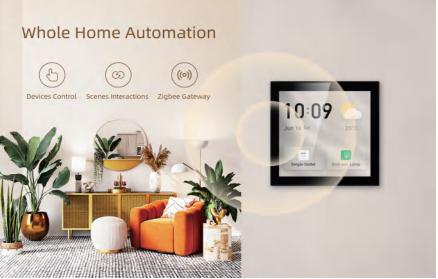

#### Whole Home Automation

Tuya wifi Multi-functional Touch Screen Control Panel 4-inch & 6-inch in-wall Central Controllr for Intelligent Scenes Smart Home.

11:07 🜨

27°C

•

Party Mode

May 25 Tue

Bedroom Lamp