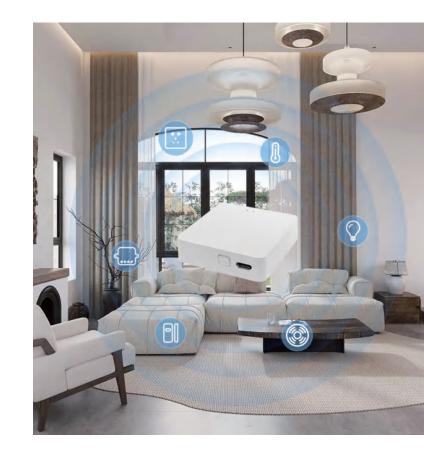

## Smart Gateway Series (Zigbee+Bluetooth/Zigbee/Bluetooth)

#### Intelligent linkage

#### Remote control

Mini body

RSH-WiFi-DW10 Door Sensor

RSH–WiFi–MS02 PIR Sensor

RSH-Zigbee-HM101 Human Presence Sensor

RSH–Zigbee–DS04 Door and Window Sensor

RSH–WiFi–SA08 Alarm Sensor

RSH–WiFi–SD05 Smoke Sensor