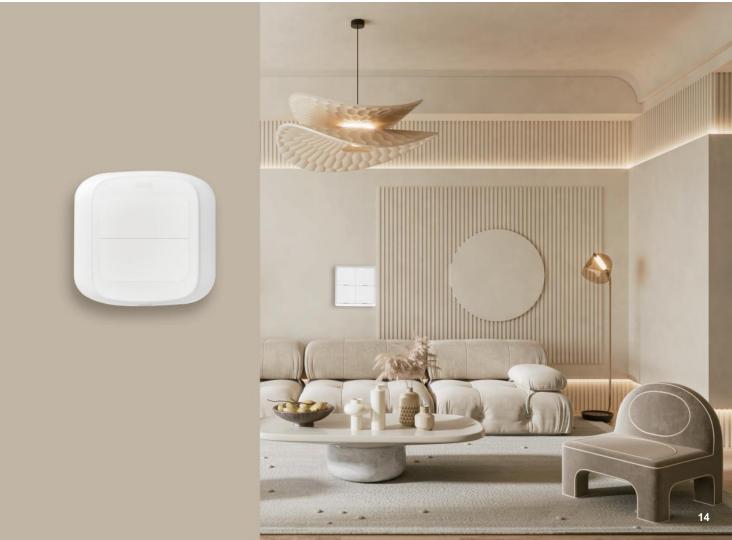

#### Smart Scene Panel Swtich Series (WiFi/Zigbee)

Wireless Remote Control Smart Switch Wall Panel Transmitter, Requires Zigbee Hub, Smart Life/Tuya APP Remote Control, Wireless Button for Smart Home Devices and Scenes

#### Smart Switch Breaker Series (WiFi/ZigBee/Matter)

50/60Hz

Smart Breaker Switch Wireless Remote Control Electrical for Household Appliances Compatible with Alexa DIY Your Home via Iphone Android Tuya App