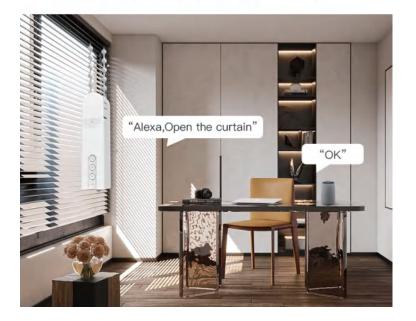

# Smart Curtain Robot Series (WiFi/Zigbee/Bluetooth)

Smart Curtain Robot Wireless App Automate Timer Control, Bluetooth & Zigbee Hub required to Make it Compatible with Alexa, Google Home

#### Smart Blind Curtain Series (WiFi/Zigbee/Bluetooth)

RSH-MC08

Smart Blind Curtain Motorized - Smart Electric Blinds with Bluetooth/WiFi/Zigbee Remote Control, Solar Powered, Bluetooth/Zigbee Hub required to Make it Compatible with Alexa & Google Home

Free your hands and make life more convenient