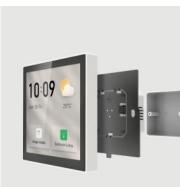

Tuya App

#### **Small and Compact**

Tiny body suitable for various of mounting boxes















WS029-IT



WS022-USA&EU



WS007-EU+FR

WS021-EU



WS009-UK



Outdoor Plug-OP003(EU)

Alexa Smart Plug, Smart Outlet Bluetooth Mesh, Simple Set Up, Alexa App Remote Control, ETL & FCC Certified



WS005-USA



WS008-AU







2

# Smart Switch with Touch Panel (WiFi/ZigBee/Matter)



#### **Timer Function** Timing setting and countdown options

▼7:30 NO 10:50 OFF 20:30 OFF









US/AU/BR (1-4 Gang)

EU/UK(1-4 Gang)





















SCP02-EU/USA



#### Whole Home Automation

Tuya wifi Multi-functional Touch Screen Control Panel 4-inch & 6-inch in-wall Central Controllr for Intelligent Scenes Smart Home.



11:07 🜨

27°C

•

Party Mode

May 25 Tue

Bedroom Lamp

SCP03-USA

23

۲









SCP01-EU









Fingerbot-01-V2

Fingerbot-04



HomeHub-GW11

Smart Bluetooth Fingerbot Plus, Wireless Smart Light Switch Button Pusher Bot, Remote Control Smart Life Tuya App, Add Fingerbot Hub Make it Compatible Alexa and Google Home











# Smart Curtain Robot Series (WiFi/Zigbee/Bluetooth)







Smart Curtain Robot Wireless App Automate Timer Control, Bluetooth & Zigbee Hub required to Make it Compatible with Alexa, Google Home







#### Smart Blind Curtain Series (WiFi/Zigbee/Bluetooth)





RSH-MC08



Smart Blind Curtain Motorized - Smart Electric Blinds with Bluetooth/WiFi/Zigbee Remote Control, Solar Powered, Bluetooth/Zigbee Hub required to Make it Compatible with Alexa & Google Home



Free your hands and make life more convenient





#### Timing automatic li