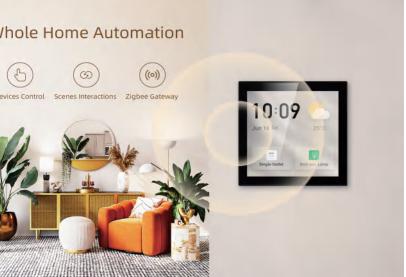

#### Whole Home Automation

Tuya wifi Multi-functional Touch Screen Control Panel 4-inch & 6-inch in-wall Central Controllr for Intelligent Scenes Smart Home.

11:07 🜨

27°C

•

Party Mode

May 25 Tue

Bedroom Lamp