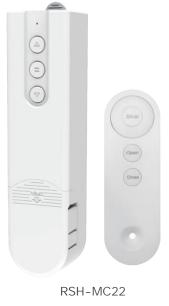

#### Smart Scene Panel Swtich Series (WiFi/Zigbee)

Wireless Remote Control Smart Switch Wall Panel Transmitter, Requires Zigbee Hub, Smart Life/Tuya APP Remote Control, Wireless Button for Smart Home Devices and Scenes