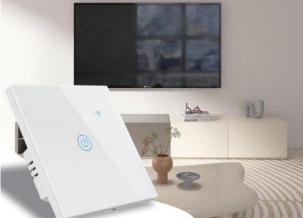

# Smart Switch with Touch Panel (WiFi/ZigBee/Matter)

#### Whole Home Automation

Tuya wifi Multi-functional Touch Screen Control Panel 4-inch & 6-inch in-wall Central Controllr for Intelligent Scenes Smart Home.

11:07 🜨

27°C

•

Party Mode

May 25 Tue

Bedroom Lamp