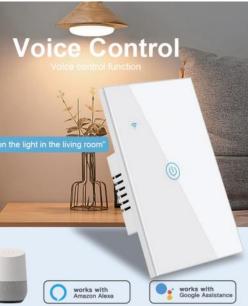

Control, Wireless Button for Smart Home Devices and Scenes







#### Smart Switch Breaker Series (WiFi/ZigBee/Matter)



50/60Hz



Smart Breaker Switch Wireless Remote Control Electrical for Household Appliances Compatible with Alexa DIY Your Home via Iphone Android Tuya App

#### **Small and Compact**

Tiny body suitable for various of mounting boxes















WS029-IT



WS022-USA&EU



WS007-EU+FR

WS021-EU



WS009-UK



Outdoor Plug-OP003(EU)

Alexa Smart Plug, Smart Outlet Bluetooth Mesh, Simple Set Up, Alexa App Remote Control, ETL & FCC Certified



WS005-USA



WS008-AU







2

# Smart Switch with Touch Panel (WiFi/ZigBee/Matter)



#### **Timer Function** Timing setting and countdown options

▼7:30 NO 10:50 OFF 20:30 OFF









US/AU/BR (1-4 Gang)

EU/UK(1-4 Gang)





















SCP02-EU/USA



#### Whole Home Automation

Tuya wifi Multi-functional Touch Screen Control Panel 4-inch & 6-inch in-wall Central Controllr for Intelligent Scenes Smart Home.



11:07 🜨

27°C

•

Party Mode

May 25 Tue

Bedroom Lamp

SCP03-USA

23

۲









SCP01-EU









Fingerbot-01-V2

Fingerbot-04



HomeHub-GW11

Smart Bluetooth Fingerbot Plus, Wireless Smart Light Switch Button Pusher Bot, Remote Control Smart Life Tuya App, Add Fingerbot Hub Make it Compatible Alexa and Google Home











# Smart Curtain Robot Series (WiFi/Zigbee/Bluetooth)







Smart Curtain Robot Wireless App Automate Timer Control, Bluetooth & Zigbee Hub required to Make it Compatible with Alexa, Google Home







#### Smart Blind Curtain Series (WiFi/Zigbee/Bluetooth)





RSH-MC08