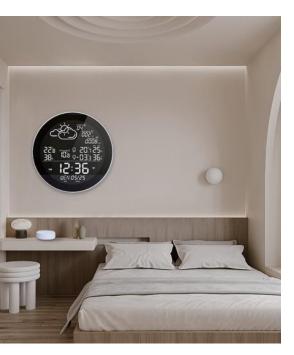

#### Timing automatic lifting

Set the opening and closing time of the curtain, and the curtain will automatically rise and fall

Weather Clock 3-Day Weather Forecast Smart Weather Station Wireless Indoor Outdoor Thermometer Hygrometer Display for Home WiFi Temperature Humidity Gauge Atomic Alarm Clock