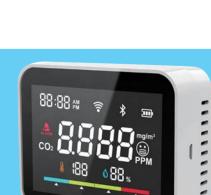

## Smart Air Quality Series (Zigbee/WiFi)

RSH-AirBox04-Zigbee

Smart Air Quality (PM, CO2, VOC, Humidity, Temp, Pressure)

RSH-CO2V1-WiFi

Air Quality Sensor High Version (PM/Co2/VOC/Pressure/Humidity/Temp)

Air Quality Sensor ( Co2/Humidity/VOC)