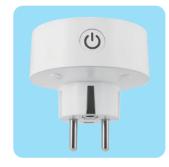

#### **Small and Compact**

Tiny body suitable for various of mounting boxes

WS029-IT

WS022-USA&EU

WS007-EU+FR

WS021-EU

WS009-UK

Outdoor Plug-OP003(EU)

Alexa Smart Plug, Smart Outlet Bluetooth Mesh, Simple Set Up, Alexa App Remote Control, ETL & FCC Certified

WS005-USA

WS008-AU

2