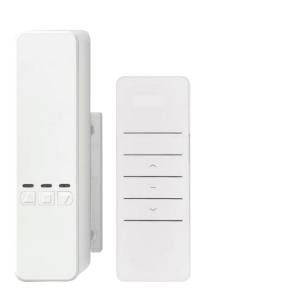

#### Smart Scene Panel Swtich Series (WiFi/Zigbee)

Wireless Remote Control Smart Switch Wall Panel Transmitter, Requires Zigbee Hub, Smart Life/Tuya APP Remote Control, Wireless Button for Smart Home Devices and Scenes