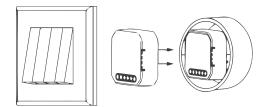

#### Smart Switch Breaker Series (WiFi/ZigBee/Matter)

50/60Hz

Smart Breaker Switch Wireless Remote Control Electrical for Household Appliances Compatible with Alexa DIY Your Home via Iphone Android Tuya App