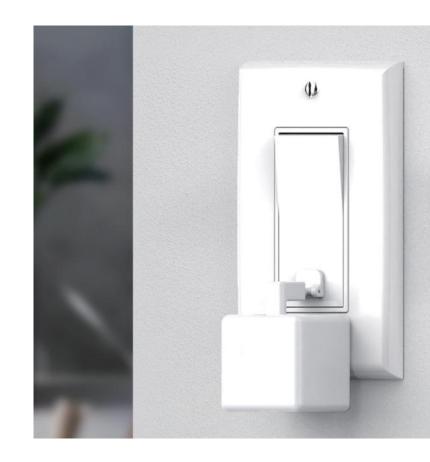

#### Smart Scene Panel Swtich Series (WiFi/Zigbee)

Wireless Remote Control Smart Switch Wall Panel Transmitter, Requires Zigbee Hub, Smart Life/Tuya APP Remote Control, Wireless Button for Smart Home Devices and Scenes